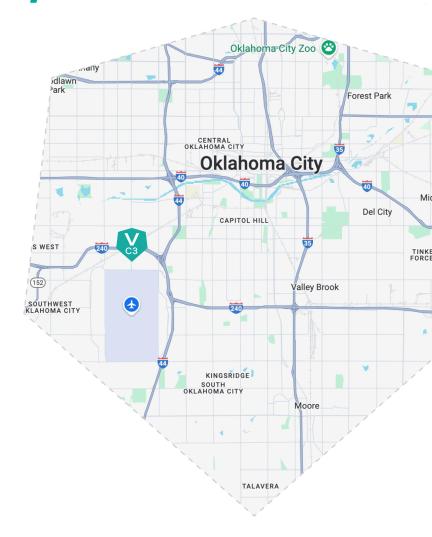

#### **4442 NEWCASTLE ROAD**

ValorC3's Oklahoma City Data Center provides highdensity capacity and geographic optionality for all client workload types. Located near the Will Rogers World Airport in Oklahoma City, and conveniently accessible to the nearby Dallas-Fort Worth metro area on a highly secure four-acre campus, this purpose-built Tier III data center is positioned for 100% uptime and can withstand tornado-force winds up to 310 mph.

Map Data ©2025 Google